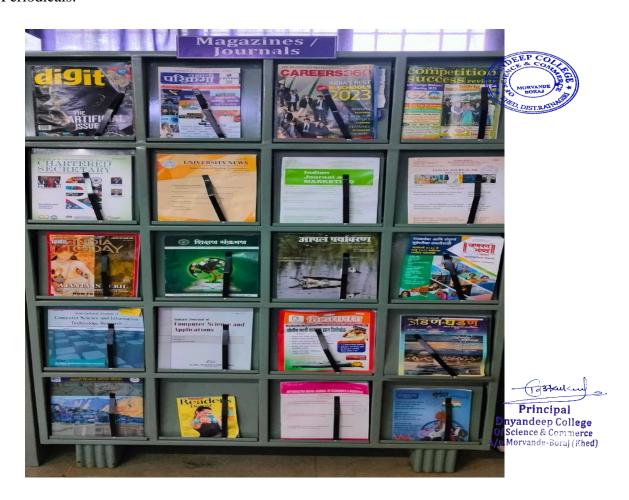

|
|                                                 | Foundation course in English. W.B               |          | Tropic L               | _                     |                                        | -       | -                           |                                                   | 1 a 3 bau                                  |                                           |
| 4655                                            | उपयोज्नि अध्यास्त्रम्<br>आस्तिसद्या             |          | -                      | y.cm.                 | MORVAN<br>BORA                         | 3       |                             | Dnya<br>Of Scie                                   | ence & C                                   | pal—<br>College<br>College<br>Colaj (Kher |

## • Periodicals:



• Reprography Service:



• OPAC & Internet Service:



• Per day usage of Library during last one academic year (2021-22)

| Month | June | July | Aug | Sep | Oct | Nov | Dec | Jan | Feb | Mar | Apr   | May  |
|-------|------|------|-----|-----|-----|-----|-----|-----|-----|-----|-------|------|
| Usage | 80   | 120  | 145 | 184 | 220 | 4   | 68  | 70  | 80  | 19  | 136   | 42   |
|       |      |      |     |     |     |     |     |     |     |     | Total | 1168 |

Formula: No. of teachers and students using library per day
Total No. of teachers and students

**X** 100

Avg 8 students use library per day in last one year Total No. of teachers and students

=  $\frac{8}{249}$   $\times 100$  =

3.21/Day

Last Page

| Library Reading           | Hall F      | Regi        | ri 41570<br>s