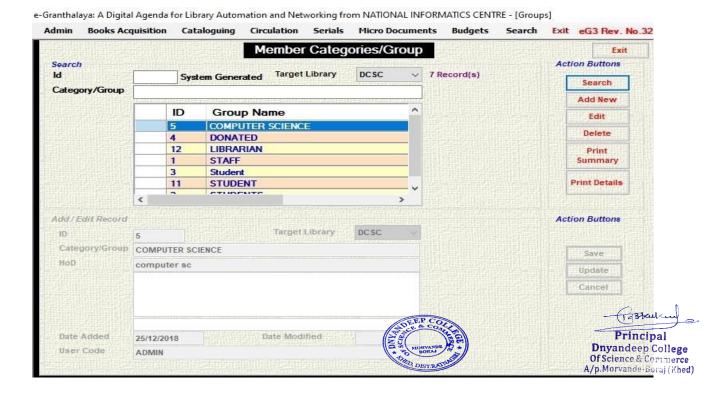

• E-Granthalaya Library Management Software:



• News Papers Clipping Service:





## • Book Bank Service:

|          |                  | Page No:                           |            |      | 1               |           | 7